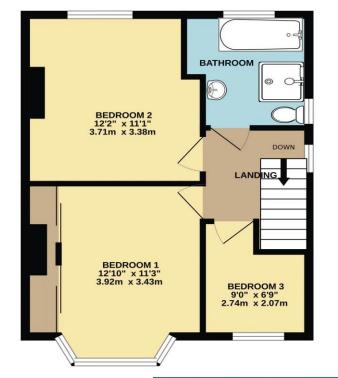

#### Accommodation

The accommodation briefly comprises porch, spacious entrance hall, bay fronted living room with doors through to the separate dining room over looking the rear garden along with the kitchen leading to the garage with workshop area. To the first floor are three bedrooms and a family bathroom with four piece suite. Benefits include rear garden backing onto Littleheath Woods, off-street parking and garage with workshop area to the rear, gas central heating, double glazing to front, loft storage and no onward chain.

GROUND FLOOR 716 sq.ft. (66.5 sq.m.) approx.

1ST FLOOR 425 sq.ft. (39.4 sq.m.) approx.

Energy Efficiency Rating Current Potential Very energy efficient - lower running costs A (92+) (81-91) 83 (69-80) 69 (55-68) (39-54) (21-38) G Not energy efficient - higher running costs EU Directive 2002/91/EC **England & Wales** WWW.EPC4U.COM

#### TOTAL FLOOR AREA : 1140 sq.ft. (105.9 sq.m.) approx.

Whilst every attempt has been made to ensure the accuracy of the floorplan contained here, measurements of doors, windows, rooms and any other items are approximate and no responsibility is taken for any error, omission or mis-statement. This plan is for illustrative purposes only and should be used as such by any prospective purchaser. The services, systems and appliances shown have not been tested and no guarantee as to their operability or efficiency can be given. Made with Metropix @2023