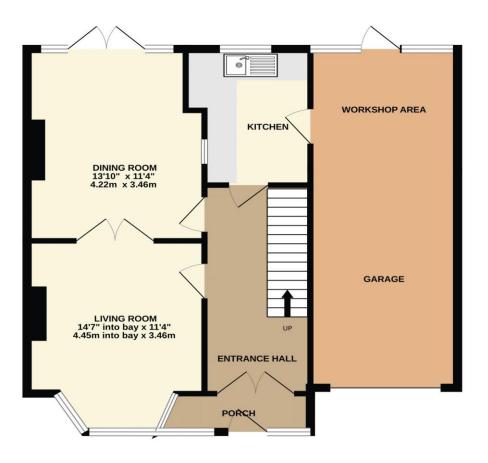

#### Accommodation

The accommodation briefly comprises porch, spacious entrance hall, bay fronted living room with doors through to the separate dining room over looking the rear garden along with the kitchen leading to the garage with workshop area. To the first floor are three bedrooms and a family bathroom with four piece suite. Benefits include rear garden backing onto Littleheath Woods, off-street parking and garage with workshop area to the rear, gas central heating, double glazing to front, loft storage and no onward chain.

GROUND FLOOR 716 sq.ft. (66.5 sq.m.) approx.

1ST FLOOR 425 sq.ft. (39.4 sq.m.) approx.

Energy Efficiency Rating Current Potential Very energy efficient - lower running costs A (92+) (81-91) 83 (69-80) 69 (55-68) (39-54) (21-38) G Not energy efficient - higher running costs EU Directive 2002/91/EC **England & Wales** WWW.EPC4U.COM

#### TOTAL FLOOR AREA : 1140 sq.ft. (105.9 sq.m.) approx.

Whilst every attempt has been made to ensure the accuracy of the floorplan contained here, measurements of doors, windows, rooms and any other items are approximate and no responsibility is taken for any error, omission or mis-statement. This plan is for illustrative purposes only and should be used as such by any prospective purchaser. The services, systems and appliances shown have not been tested and no guarantee as to their operability or efficiency can be given. Made with Metropix @2023