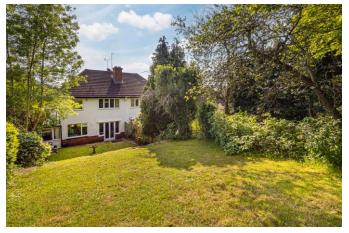

#### Description

Offered to the market with no onward chain is this three bedroom semi-detached family home with off-street parking, garage and a beautiful rear garden backing Littleheath Woods.

#### Accommodation

The accommodation briefly comprises porch, spacious entrance hall, bay fronted living room with doors through to the separate dining room over looking the rear garden along with the kitchen leading to the garage with workshop area. To the first floor are three bedrooms and a family bathroom with four piece suite. Benefits include rear garden backing onto Littleheath Woods, off-street parking and garage with workshop area to the rear, gas central heating, double glazing to front, loft storage and no onward chain.