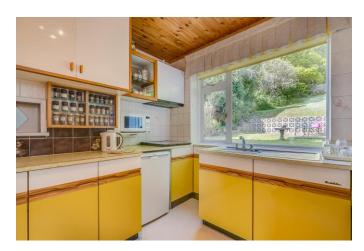

#### Description

Offered to the market with no onward chain is this three bedroom semi-detached family home with off-street parking, garage and a beautiful rear garden backing Littleheath Woods.

#### Accommodation

The accommodation briefly comprises porch, spacious entrance hall, bay fronted living room with doors through to the separate dining room over looking the rear garden along with the kitchen leading to the garage with workshop area. To the first floor are three bedrooms and a family bathroom with four piece suite. Benefits include rear garden backing onto Littleheath Woods, off-street parking and garage with workshop area to the rear, gas central heating, double glazing to front, loft storage and no onward chain.